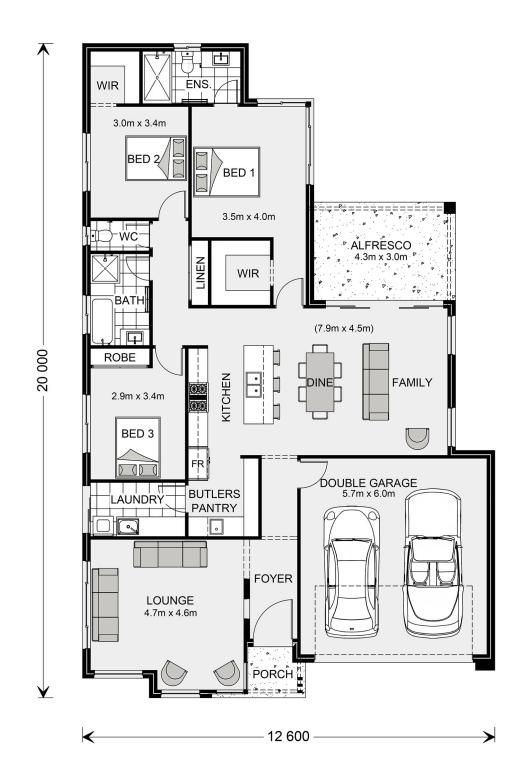

## Elanora 205 (NSW Only)

⊨ 3 🗁 2 🖨 2

## Inclusions:

+ Garage & Living on the same side

\* Price listed is indicative only and does not include stamp duty, legal fees or conveyancing costs. Images may depict optional upgrades including fixtures, fencing, landscaping, features, facades, finishes and/or other items which are not included in the stated price. Further information overleaf. For further information, please talk to a New Homes Consultant or visit our website at https://www.gjgardner.com.au/house-and-land-pricing.