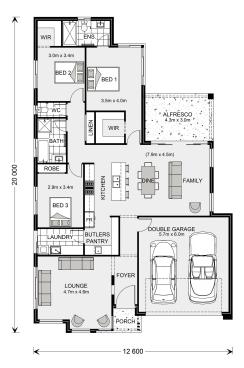

## Elanora 205 (NSW Only)

⊨ 3 🗁 2 🖨 2

## Inclusions:

+ Garage & Living on the same side

\* Price listed is indicative only and does not include stamp duty, legal fees or conveyancing costs. Images may depict optional upgrades including fixtures, fencing, landscaping, features, facades, finishes and/or other items which are not included in the stated price. Further information overleaf. For further information, please talk to a New Homes Consultant or visit our website at https://www.gjgardner.com.au/house-and-land-pricing.